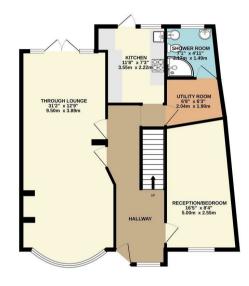

Spacious hallway • 31ft through lounge with bay window and doors to garden • Converted garage to side has been used as a ground floor bedroom • Galley kitchen • Utility room • Ground floor shower room • Landing with access to loft with potential to convert • Two double bedrooms • Good size single bedroom • Luxury family bath/shower room • Gas central heating • Mainly double glazed • Off street parking to front for several cars • 60ft approx rear garden with large derelict out building measuring 28ft x 14ft.

## Connaught Gardens Palmers Green London N13 5BU

Tenure: Freehold Gross Internal Area: 1384.00 sq ft

GROUND FLOOR 792 sq.ft. (73.6 sq.m.) approx. 1ST FLOOR 592 sq.ft. (55.0 sq.m.) approx

TOTAL FLOOR AREA: 1384 sq.ft. (128.6 sq.m.) approx. terver attempt has been made to ensure the accuracy of the floopfara contrained here, inesaurement contrained the state of the stat