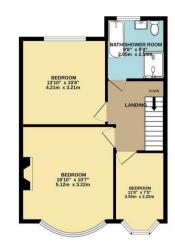

Spacious hallway • 31ft through lounge with bay window and doors to garden • Converted garage to side has been used as a ground floor bedroom • Galley kitchen • Utility room • Ground floor shower room • Landing with access to loft with potential to convert • Two double bedrooms • Good size single bedroom • Luxury family bath/shower room • Gas central heating • Mainly double glazed • Off street parking to front for several cars • 60ft approx rear garden with large derelict out building measuring 28ft x 14ft.

## Connaught Gardens Palmers Green London N13 5BU

Tenure: Freehold Gross Internal Area: 1384.00 sq ft

GROUND FLOOR 792 sq.ft. (73.6 sq.m.) approx. 1ST FLOOR 592 sq.ft. (55.0 sq.m.) approx

TOTAL FLOOR AREA: 1384 sq.ft. (128.6 sq.m.) approx. terver attempt has been made to ensure the accuracy of the floopfara contrained here, inesaurement contrained the state of the stat