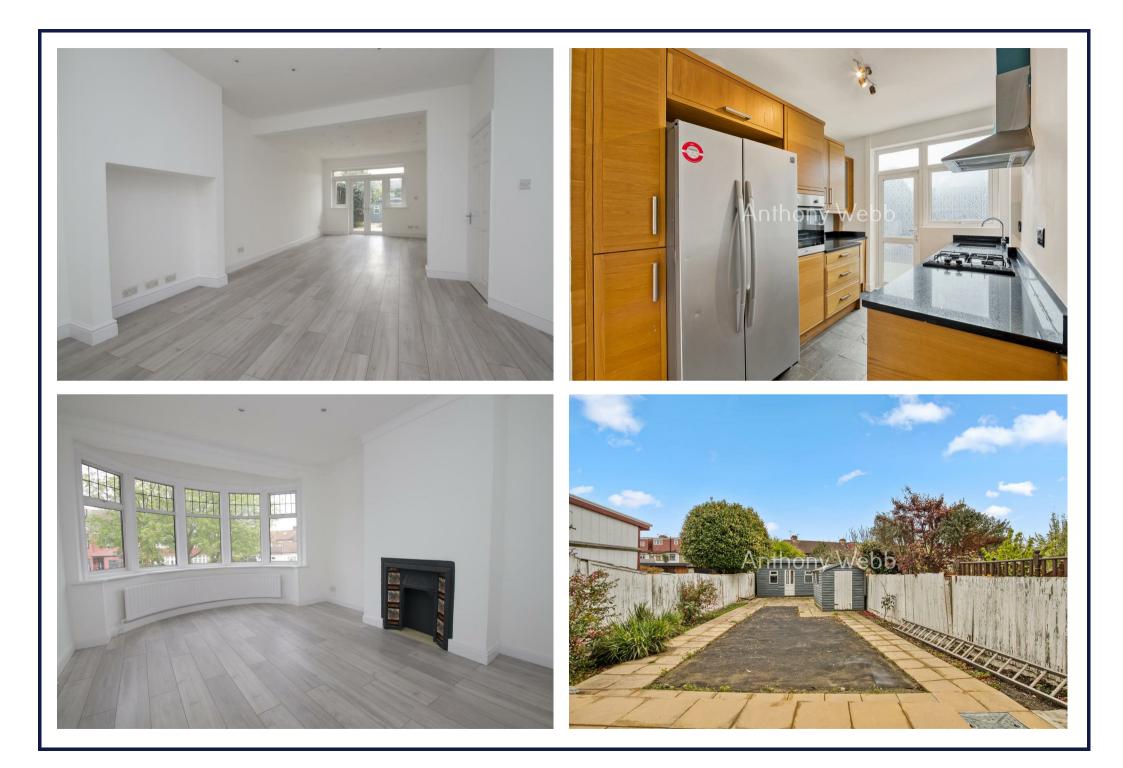

## Connaught Gardens, Palmers Green, London, N13

A newly renovated and beautifully presented 1930s built three/four bedroom semi-detached house with converted garage to side offering a study/ground floor bedroom, a spacious through lounge, two modern bath/shower rooms, off street parking and garden to rear.

Spacious hallway • 31ft through lounge with bay window and doors to garden • Converted garage to side has been used as a ground floor bedroom • Galley kitchen • Utility room • Ground floor shower room • Landing with access to loft with potential to convert • Two double bedrooms • Good size single bedroom • Luxury family bath/shower room • Gas central heating • Mainly double glazed • Off street parking to front for several cars • 60ft approx rear garden with large derelict out building measuring 28ft x 14ft.