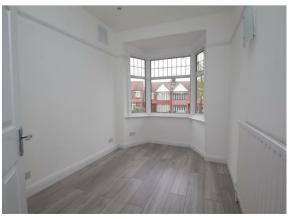

Spacious hallway • 31ft through lounge with bay window and doors to garden • Converted garage to side has been used as a ground floor bedroom • Galley kitchen • Utility room • Ground floor shower room • Landing with access to loft with potential to convert • Two double bedrooms • Good size single bedroom • Luxury family bath/shower room • Gas central heating • Mainly double glazed • Off street parking to front for several cars • 60ft approx rear garden with large derelict out building measuring 28ft x 14ft.