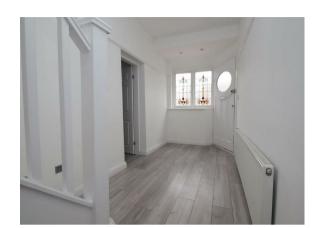

Spacious hallway • 31ft through lounge with bay window and doors to garden • Converted garage to side has been used as a ground floor bedroom • Galley kitchen • Utility room • Ground floor shower room • Landing with access to loft with potential to convert • Two double bedrooms • Good size single bedroom • Luxury family bath/shower room • Gas central heating • Mainly double glazed • Off street parking to front for several cars • 60ft approx rear garden with large derelict out building measuring 28ft x 14ft.