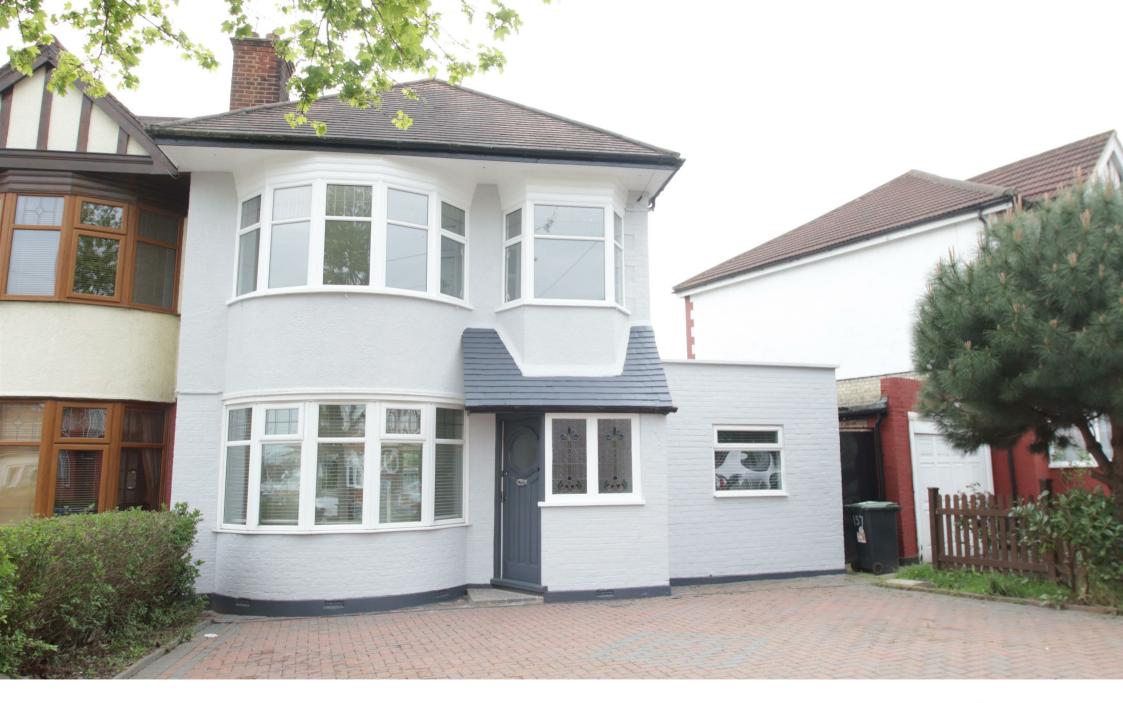

## Connaught Gardens, Palmers Green, London, N13

A newly renovated and beautifully presented 1930s built three/four bedroom semi-detached house with converted garage to side offering a study/ground floor bedroom, a spacious through lounge, two modern bath/shower rooms, off street parking and garden to rear.

Spacious hallway • 31ft through lounge with bay window and doors to garden • Converted garage to side has been used as a ground floor bedroom • Galley kitchen • Utility room • Ground floor shower room • Landing with access to loft with potential to convert • Two double bedrooms • Good size single bedroom • Luxury family bath/shower room • Gas central heating • Mainly double glazed • Off street parking to front for several cars • 60ft approx rear garden with large derelict out building measuring 28ft x 14ft.